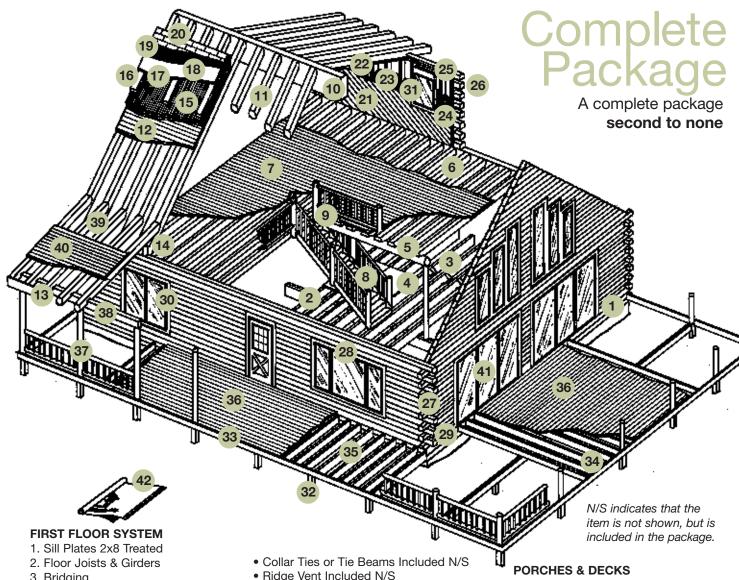

# Rustic

- 3. Bridging
- 4. Sub Floor 3/4" T & G Sheathing
- Sill Seal Included N/S
- Flashing Included N/S
- Basement Stairs Included N/S
- Jack Posts Included N/S

### **SECOND FLOOR SYSTEM**

- 5. Rustic Log or Rustic Beam Columns & Girders
- 6. Rustic Log or Rustic Beam Floor Joists
- 7. 2" T & G White Pine Flooring
- 8. Knotty Pine Stairs Included
- 9. Handcrafted White Cedar Posts, Railings & Spindles for Stairs & Loft Included

### **ROOF SYSTEM**

- 10. Architectural Glu Lam Ridge Beam
- 11. Rustic Log or Rustic Beam Rafters
- 12. 2" T & G White Pine Ceilings & Soffit
- 13. Cedar Fascia Board
- 14. Cedar Snow Blocking
- 15. 4" High Performance Ridged Insulation
- 16. 2x4 Sleepers for Air Space
- 17. 1/2" Roof Sheathing w/ Clips
- 18. Ice & Water Shield
- 19. 30 lb. Felt Paper
- 20. 30-Year Dimensional Shingles

- Soffit Vent Included N/S
- Drip Edge Included N/S

### **DORMERS**

- 21. 1" T & G White Pine Paneling
- 22. 1" T & G White Pine Ceiling
- 23. 2x6 Stud Wall Framing
- 24. R-19 Fiberglass Insulation
- 25. 1/2" Exterior Sheathing & House Wrap
- 26. Cedar Log Siding (Full Corners Optional)
- All Roofing as Required

### **EXTERIOR WALLS**

- 27. Solid Cedar T & G Logs
- 28. Header Logs for Over Windows & Doors
- 29. Cedar Trim Logs
- 30. 2x6 Cedar Exterior Window Trim
- 31. 1x4 White Pine Interior Window Trim
- Log Gasket Included N/S
- Joint Gasket Included N/S
- Oly-Log Screws Included N/S
- Exterior Log Walls Protective Stain Included

### INTERIOR PARTITION WALLS

- All Interior Partition Walls Included N/S
- All Interior Entrance Doors / Closet Doors & Hardware Included N/S
- All Interior Trim & Baseboard Included N/S

- 32. 6x6 Treated Support Posts
- 33. Treated Rim Joists
- 34. 2x Hangers
- 35. 2x8 Treated Floor Joists
- 36. 2x6 White Cedar Decking
- 37. Handcrafted White Cedar Posts, Railings & Spindles
- 38. 6x6 Porch Headers
- 39. Rustic Log or Rustic Beam Rafters
- 40. 2" T & G White Pine Ceiling
- · All Roofing as Required

# **WINDOWS & DOORS**

41. High Performance "SMART - R" / Exterior Clad / Low E Glass w/ Full Screens

## **CUSTOM BLUEPRINTS**

42. 10 Full Sets